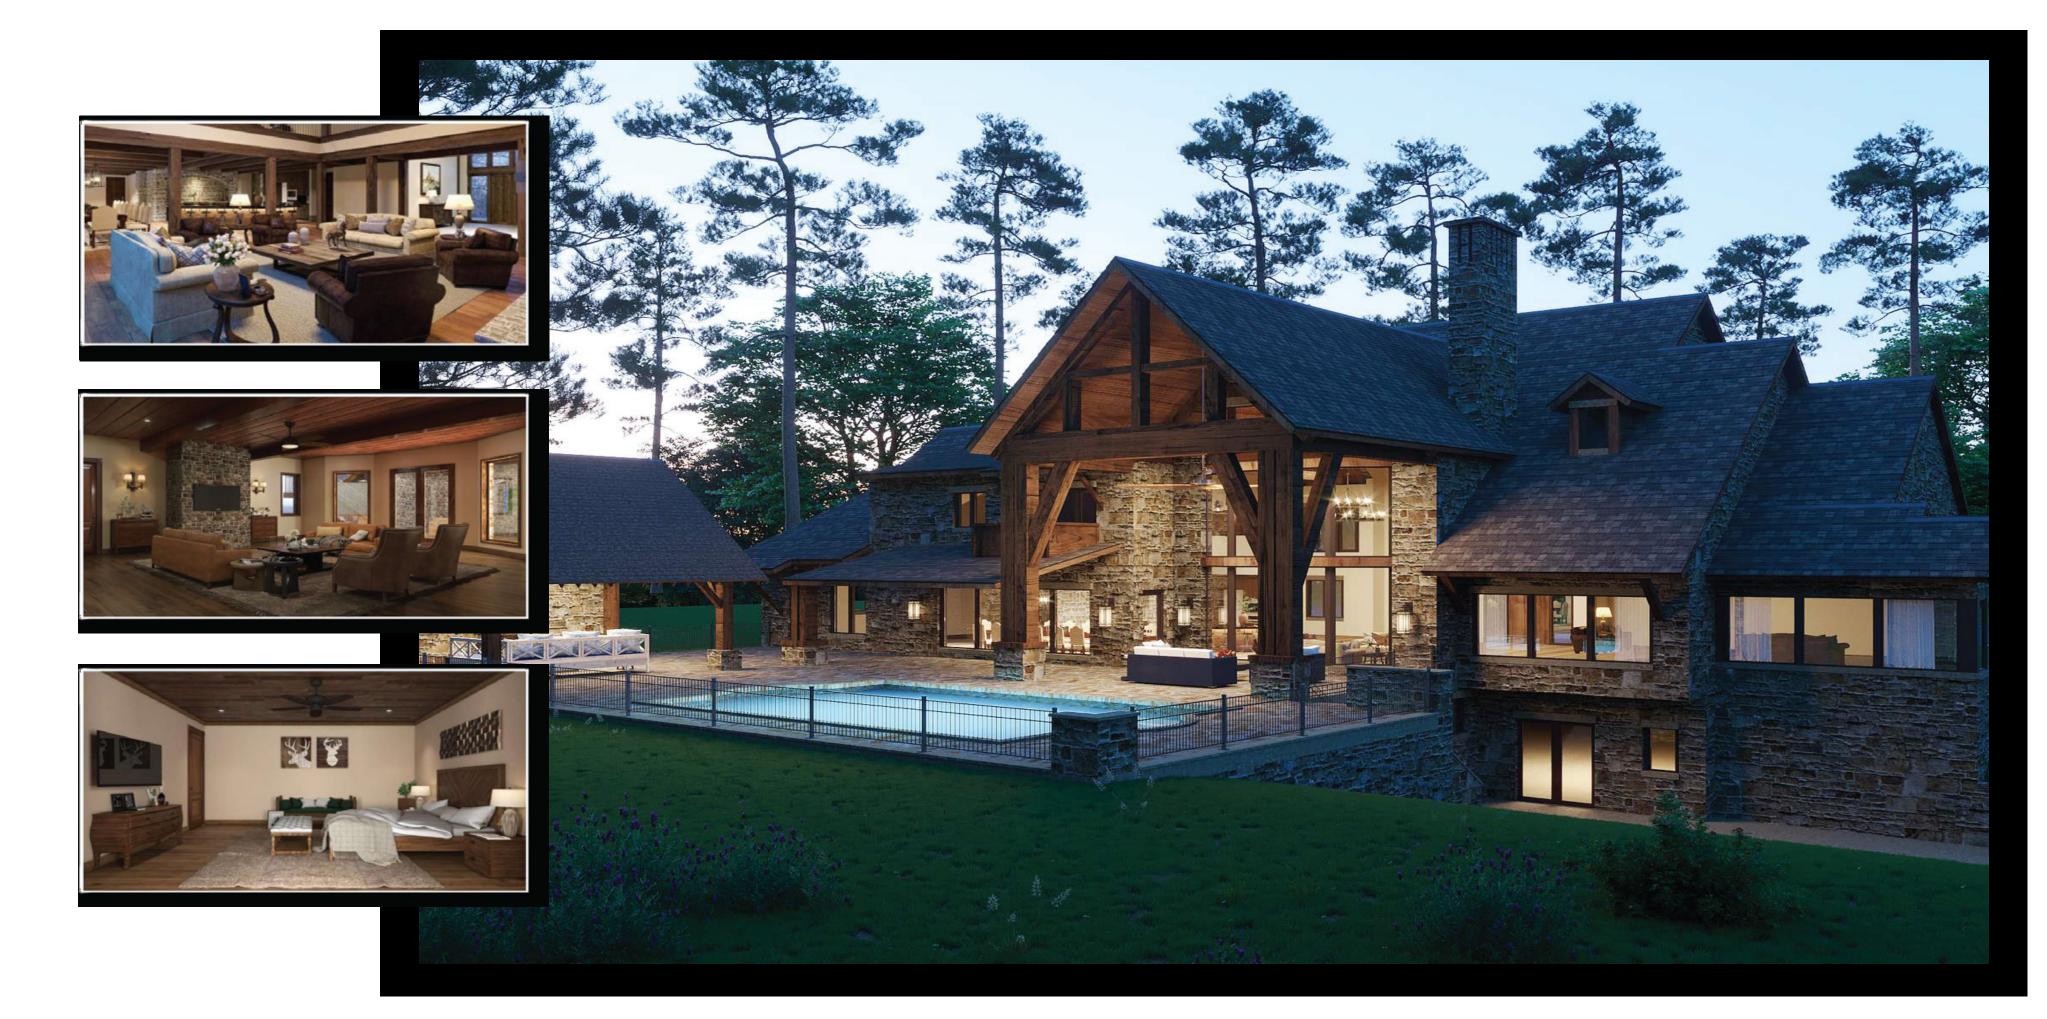

India, ISP's mission is to help their clients grow through qualified & cost-effective remote staffing. We can provide high-quality rendering packages for interior and exterior solely based on sketches and precedent images. Every desired view necessitates using specific software to illustrate a more realistic experience. From concept to photorealistic interior renderings, Uppteam has the personnel to execute your vision and beautifully represent your design intent.







## CAPABILITIES

- Photorealistic 3D Rendering
- Real-time 3D Rendering
- Panoramic Rendering
- 360 Virtual Tour
- Virtual Staging
- Architectural Animation
- 3D Modeling and Texturing
- 2D Renderings
- Urban Rendering











### **RESIDENTIAL INTERIOR**









### **RESIDENTIAL EXTERIOR**









#### RESIDENTIAL









### **COMMERCIAL INTERIOR**











### **COMMERCIAL EXTERIOR**













#### ANIMATION







### **360° RENDERING**









## GOOGLE EARTH RENDERING







### AERIAL







11

## STORE







12

### **3D PRESENTATION**













### **2D PRESENTATION**











Don't just outsource



15

### FIND US AT

#### SURAT, INDIA

12th & 13th floor, Velocity building, Near Madhuvan Circle, L P Savani Road, Adajan, Surat, India.

Westgate, 4th Floor, S G Highway, Near YMCA Club, Ahmedabad, GJ 380015, India.

#### KOLKATA, INDIA

11th Floor, Street Number 1, BP Block, Sector V, Bidhannagar, Kolkata, West Bengal 700091



#### AHMEDABAD, INDIA

#### NASHIK, INDIA

6th Floor, Ashoka Business Enclave, Wadala Road, Near Indira Nagar Jogging Track, Nashik, Maharashtra, 422009,