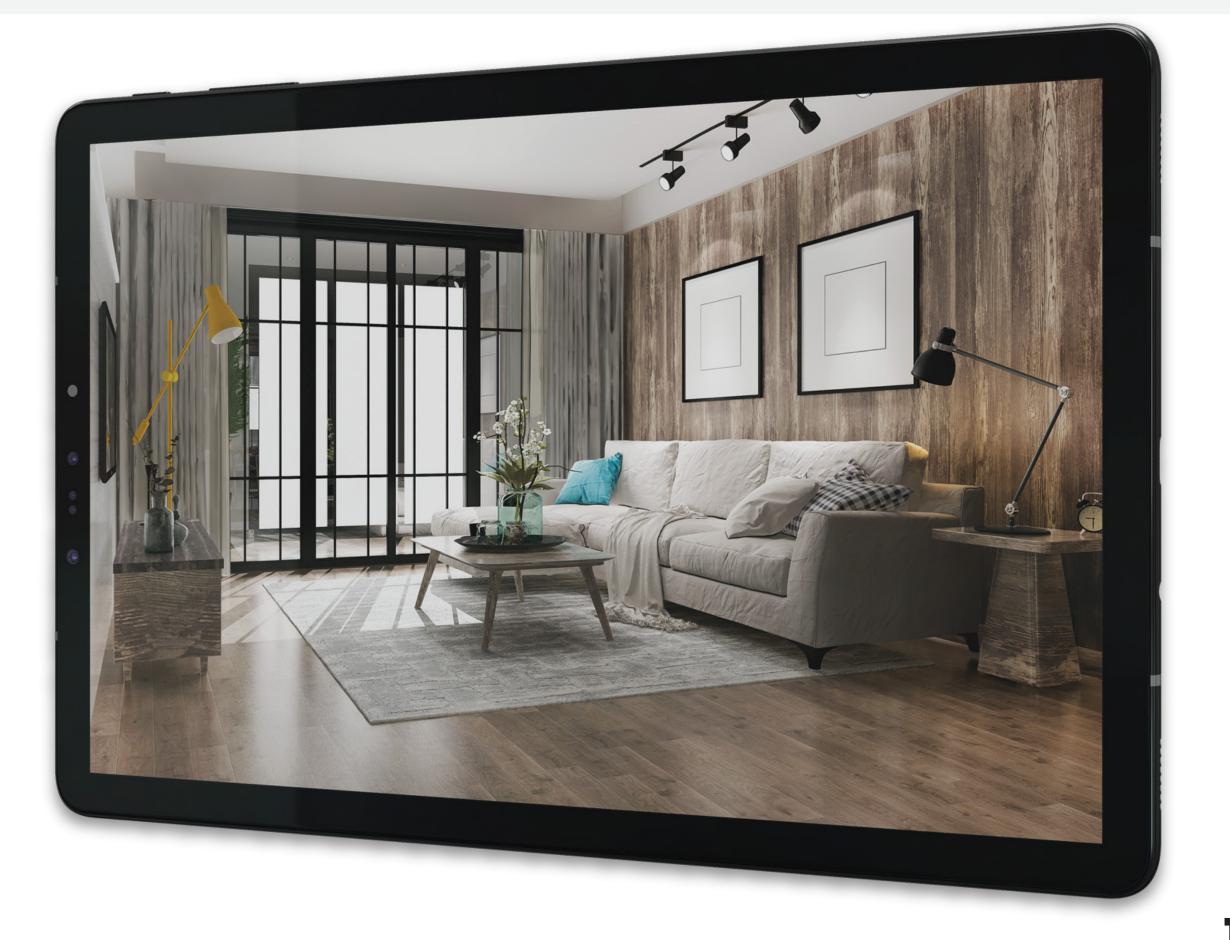

#### RENDERING

Uppteam provides high-quality rendering packages for interior and exterior designs based on sketches and precedent images shared by the client. From concept to photorealistic interior renderings, Uppteam's trained professionals convert visions into design intent beautifully. Furthermore, we can create high-quality renderings and comprehensive animations utilizing the required software and technology promptly with minimal inputs. Our division includes a thriving team of architectural and engineering designers with experience in 3DS Max, Lumion, Corona, Vray, Twin Motion, Sketch-up, and other AEC visualization tools.