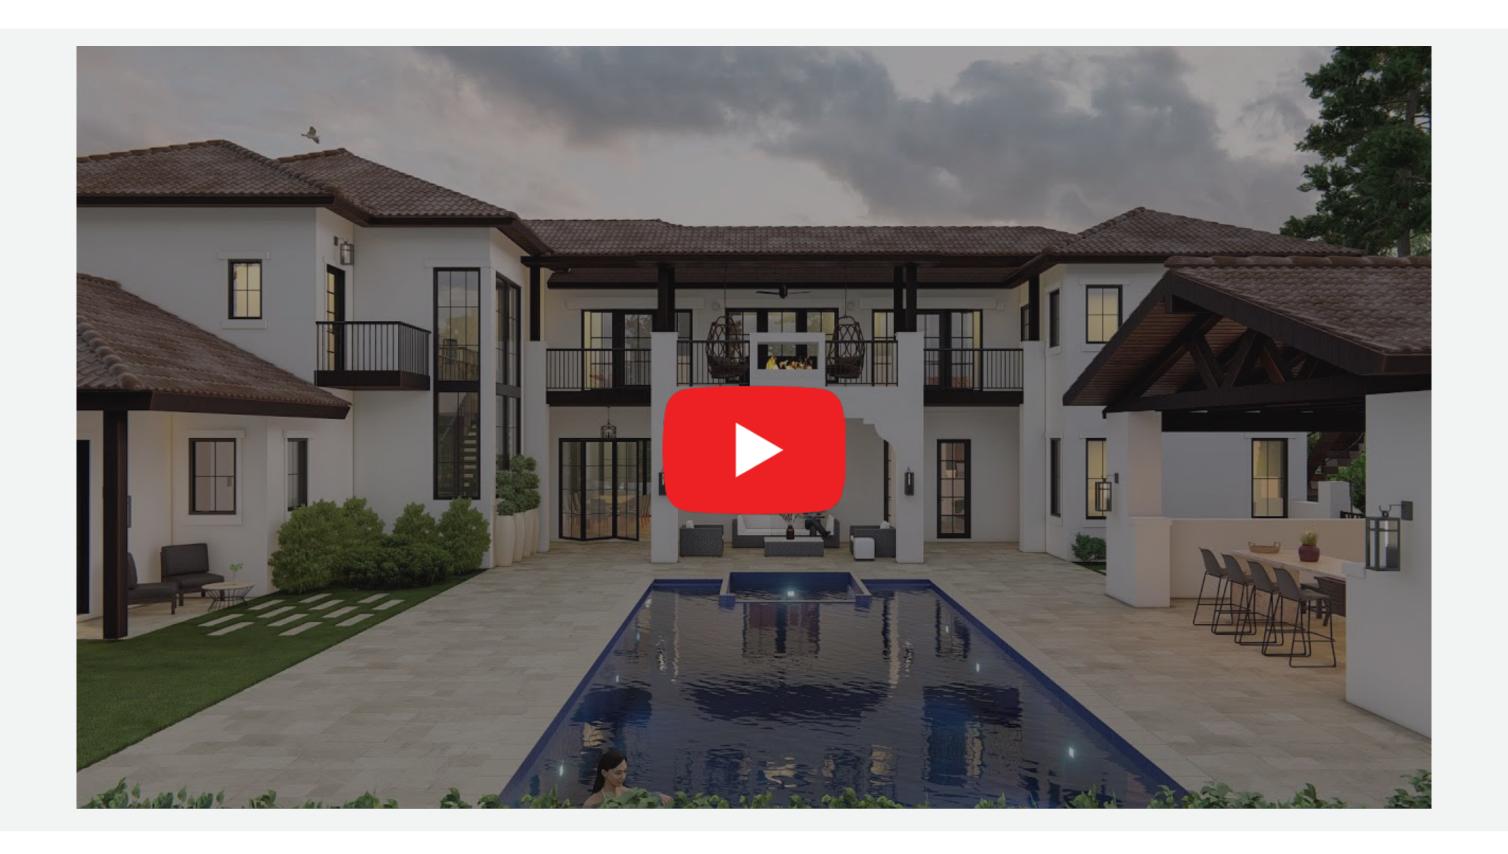

#### RENDERING

Uppteam provides high-quality rendering packages for interior and exterior designs based on sketches and precedent images shared by the client. From concept to photorealistic interior renderings, Uppteam's trained professionals convert visions into design intent beautifully. Furthermore, we can create high-quality renderings and comprehensive animations utilizing the required software and technology promptly with minimal inputs. Our division includes a thriving team of architectural and engineering designers with experience in 3DS Max, Lumion, Corona, Vray, Twin Motion, Sketch-up, and other AEC visualization tools.

#### ASSIGN US RENDERING & VIRTUAL TOUR TASKS

Photorealistic 3D Rendering (Exterior / Interior)

Panoramic Renderings

360° Rendering (Exterior/Interior)

Virtual Staging

Urban Renderings

Architectural Animation