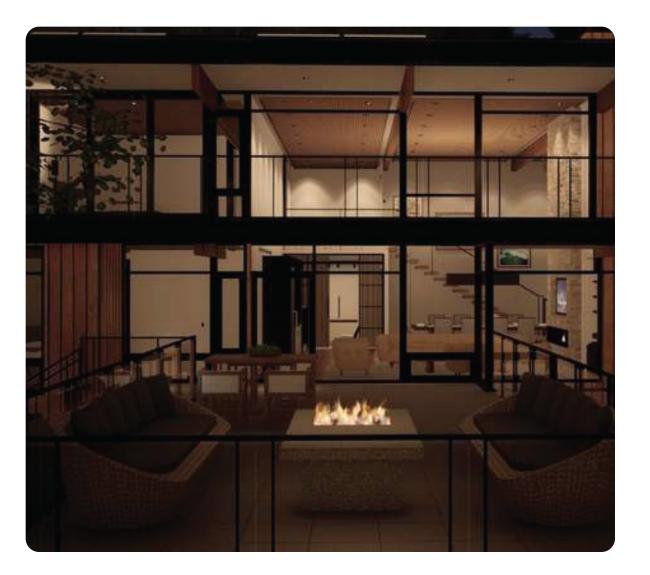

#### RENDERING

Uppteam provides high-quality rendering packages for interior and exterior designs based on sketches and precedent images shared by the client. From concept to photorealistic interior renderings, Uppteam's trained professionals convert visions into design intent beautifully. Furthermore, we can create high-quality renderings and comprehensive animations utilizing the required software and technology promptly with minimal inputs. Our division includes a thriving team of architectural and engineering designers with experience in 3DS Max, Lumion, Corona, Vray, Twin Motion, Sketch-up, and other AEC visualization tools.