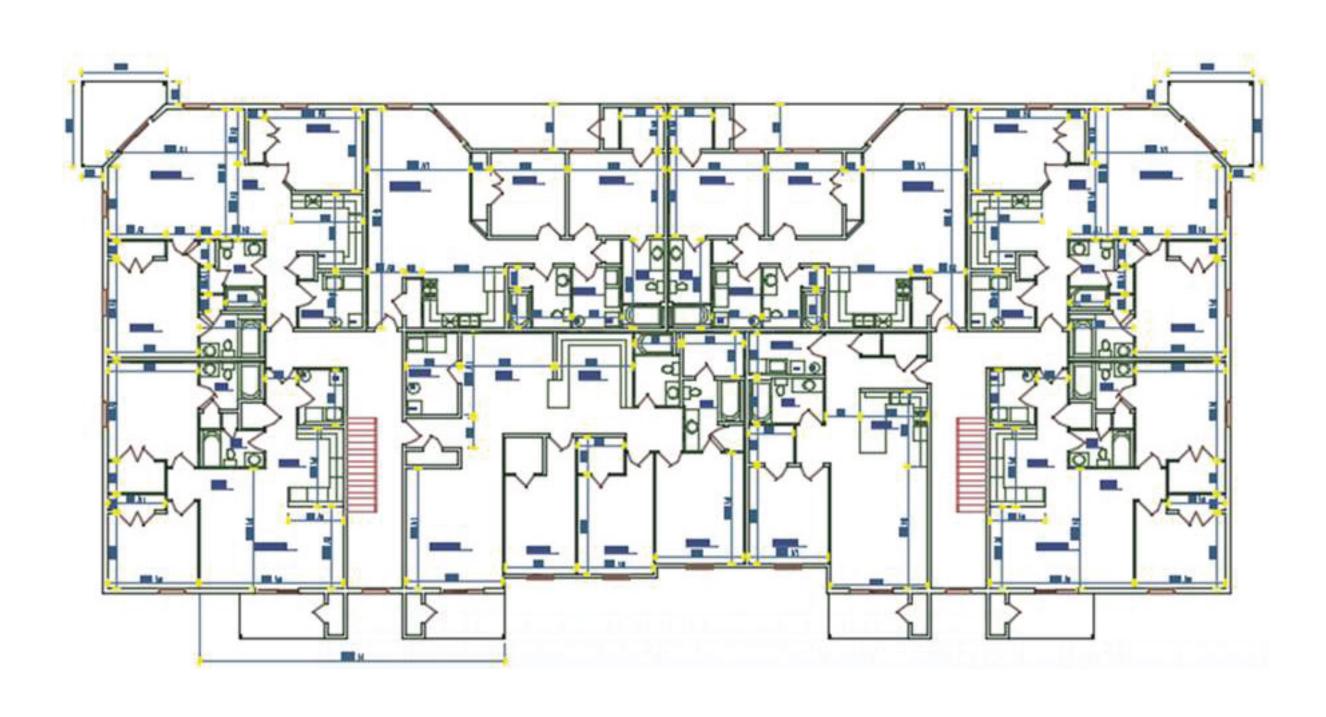

## ARCHITECTURAL BIM DESIGN

Our integrated design and engineering teams leverage their expertise in the sphere of BIM to deliver accurate, high-quality, and precise BIM models on time. At Uppteam, we transform rough sketches into high-quality 3D models and detailed 3D photorealistic images per the requirements. We work extensively on architectural BIM services, including building information models from rough sketches and CAD drawings, as well as documentation in 3D models, BIM, analysis, clash detection, and content creation.

#### ASSIGN US ARCHITECTURAL BIM DESIGN TASKS

Converting 2D drawings (PDF or CAD) to 3D BIM models

Interior & exterior modeling

Floor finish plans and details

Furniture layout plans

Facade details

Landscape plans details

Egress plans

Building sections

Elevations

Staircase/ vertical circulations details

Generating quantities from the 3D BIM architectural model

Revit family creation

Point cloud to architecture BIM 3D model

Scanned/ handmade sketch to 2D CAD conversion