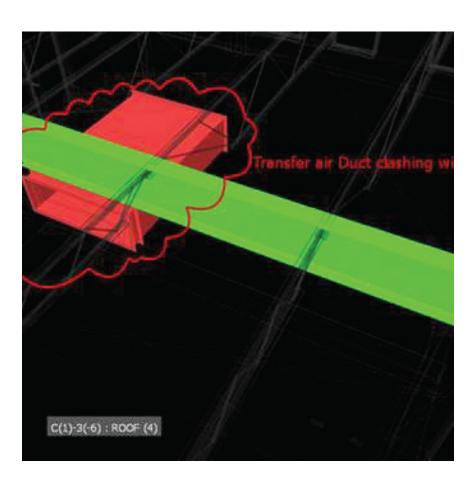

## BIM COORDINATION & CLASH DETECTION

Uppteam provides clash-free models with a quick turnaround time. Our clash detection and coordination services allow clients to check and solve clashes between various systems, such as Architectural, Mechanical, Electrical, Plumbing, Fire Protection, Structural, and Interior designs. Any errors during the construction process could lead to high-cost implications. Our highly skilled designers detect issues before construction starts.

# ASSIGN US BIM COORDINATION & CLASH DETECTION TASKS

Clash detection report for inter & all discipline

Clash-free BIM model

Hard clash detection

Soft clash detection

BIM clash resolution suggestions

Design team collaboration