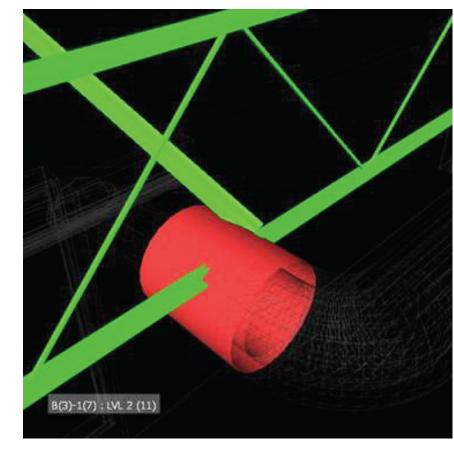

## BIM COORDINATION & CLASH DETECTION

Uppteam provides clash-free models with a quick turnaround time. Our clash detection and coordination services allow clients to check and solve clashes between various systems, such as Architectural, Mechanical, Electrical, Plumbing, Fire Protection, Structural, and Interior designs. Any errors during the construction process could lead to high-cost implications. Our highly skilled designers detect issues before construction starts.

# ASSIGN US BIM COORDINATION & CLASH DETECTION TASKS

Clash detection report for inter & all discipline

Clash-free BIM model

Hard clash detection

Soft clash detection

BIM clash resolution suggestions

Design team collaboration