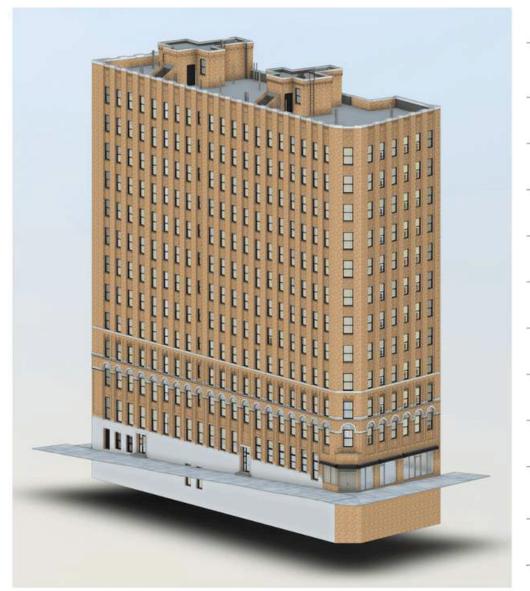

## ARCHITECTURAL BIM DESIGN

Our integrated design and engineering teams leverage their expertise in the sphere of BIM to deliver accurate, high-quality, and precise BIM models on time. At Uppteam, we transform rough sketches into high-quality 3D models and detailed 3D photorealistic images per the requirements. We work extensively on architectural BIM services, including building information models from rough sketches and CAD drawings, as well as documentation in 3D models, BIM, analysis, clash detection, and content creation.

## STRUCTURAL BIM DESIGN

Uppteam provides complete BIM structural and construction documentation services for low—to high-rise residential, institutional, industrial, and commercial buildings. This includes drafting and detailing, along with 3D modeling. Our skilled and experienced engineering designers ensure that clients get a clear idea of all aspects of building geometry, geographic information, building materials, building properties, and resources required for the project.