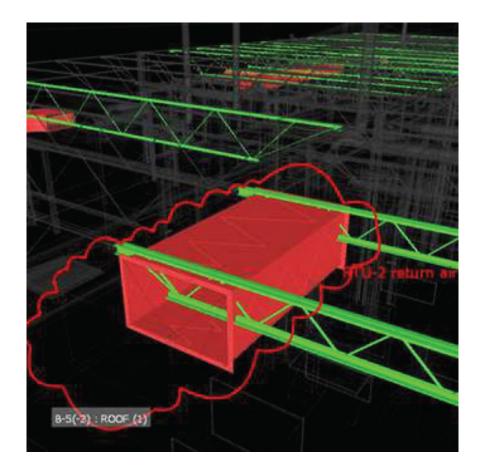

## BIM COORDINATION & CLASH DETECTION

Uppteam provides clash-free models with a quick turnaround time. Our clash detection and coordination services allow clients to check and solve clashes between various systems, such as Architectural, Mechanical, Electrical, Plumbing, Fire Protection, Structural, and Interior designs. Any errors during the construction process could lead to high-cost implications. Our highly skilled designers detect issues before construction starts.

# ASSIGN US BIM COORDINATION & CLASH DETECTION TASKS

Clash detection report for inter & all discipline

Clash-free BIM model

Hard clash detection

Soft clash detection

BIM clash resolution suggestions

Design team collaboration