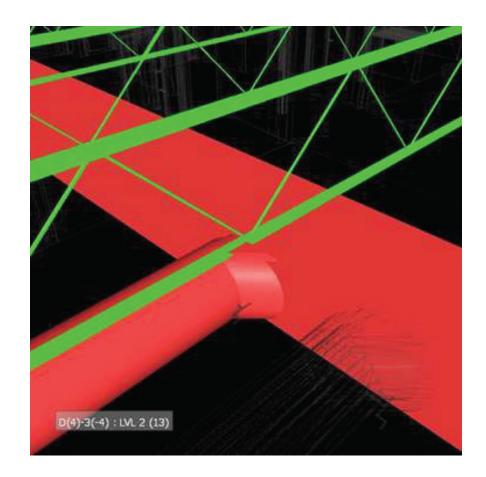

## BIM COORDINATION & CLASH DETECTION

Uppteam provides clash-free models with a quick turnaround time. Our clash detection and coordination services allow clients to check and solve clashes between various systems, such as Architectural, Mechanical, Electrical, Plumbing, Fire Protection, Structural, and Interior designs. Any errors during the construction process could lead to high-cost implications. Our highly skilled designers detect issues before construction starts.

# ASSIGN US BIM COORDINATION & CLASH DETECTION TASKS

Clash detection report for inter & all discipline

Clash-free BIM model

Hard clash detection

Soft clash detection

BIM clash resolution suggestions

Design team collaboration